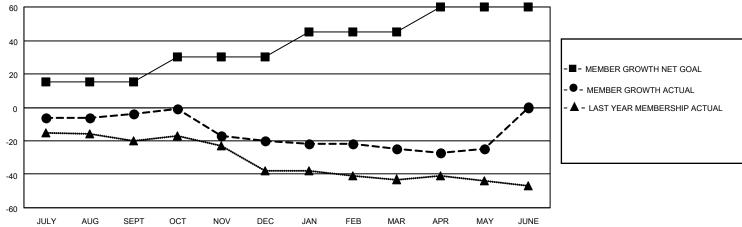

## LOCATION NEBRASKA District 38 I

| Clubs                 |               |           |               | Members               |                       |                         |                                                    |
|-----------------------|---------------|-----------|---------------|-----------------------|-----------------------|-------------------------|----------------------------------------------------|
| RESULTS FOR 2021-2022 |               |           |               | RESULTS FOR 2021-2022 |                       |                         |                                                    |
| QUARTER               | NEW CLUB GOAL | NEW CLUBS | DROPPED CLUBS | QUARTER MEMB          | ER GROWTH NET<br>GOAL | MEMBER GROWTH<br>ACTUAL | DROPPED<br>MEMBERS ACTUAL<br>(including transfers) |
| JULY/AUG/SEPT         | 0             | 0         | 0             | JULY/AUG/SEPT         | 15                    | 7                       | 11                                                 |
| OCT/NOV/DEC           | 0             | 0         | 0             | OCT/NOV/DEC           | 15                    | 10                      | 26                                                 |
| JAN/FEB/MAR           | 1             | 0         | 0             | JAN/FEB/MAR           | 15                    | 8                       | 13                                                 |
| APR/MAY/JUNE          | 0             | 0         | 0             | APR/MAY/JUNE          | 15                    | 11                      | 11                                                 |